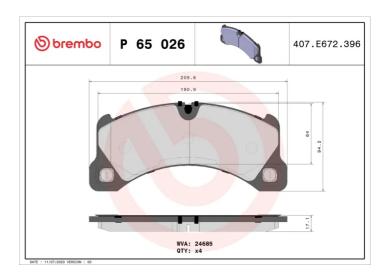

## **Technical specifications**

**Thickness** EAN code Axle 8020584103647 Front 17 mm Width Height Braking system **210** mm 94 mm Brembo Wear indicator Accessories WVA number Prepared for wear With anti-squeal 24685 indicator shim