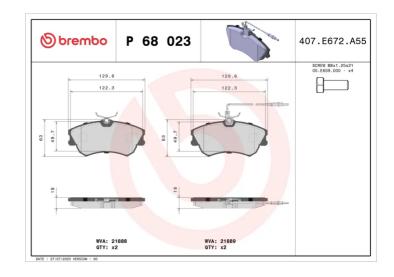

## **BRAKE PAD P 68 023**

## **Technical specifications**

| EAN code<br><b>8020584056868</b>  | Axle<br>Front                    | Thickness 18 mm                                                             |
|-----------------------------------|----------------------------------|-----------------------------------------------------------------------------|
| Width<br>130 mm                   | Height 63 mm                     | Braking system<br>Lucas                                                     |
| Wear indicator<br><b>Electric</b> | WVA number<br><b>21888,21889</b> | Accessories With accessories With anti-squeal shim With brake caliper bolts |