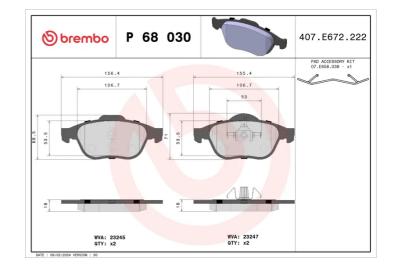

#### **Technical specifications** Thickness EAN code Axle 8020584056936 Front 18 mm Width Height Braking system 155 mm 68 mm Teves Accessories With accessories Wear indicator WVA number With anti-squeal Without 23245,23247 shim With piston clip