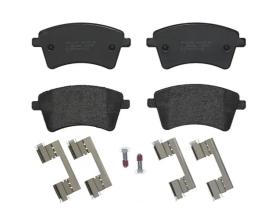

## The P 68 053 brake pad is synonymous with reliability

The Brembo brake pad guarantees ultimate safety when braking thanks to the use of more than 100 different compounds, designed according to the type of vehicle and use. Stopping distances reduced to a minimum, maximum driving comfort and silent operation are the most important features of Brembo materials. Brembo brake pads are supplied together with an extensive range of accessories and assembly kits for professionalstandard installation.

- ✓ OE-equivalent
- Brembo quality
- ECE-R90 certificate
- Safety
- Performance
- Comfort
- With accessories

shim With brake caliper bolts