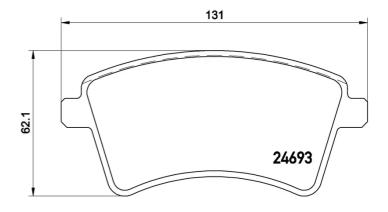

## **Technical specifications**

**Thickness** EAN code 8020584090848 19 mm Width Height Braking system 131 mm **62** mm **Bosch** Accessories With accessories Wear indicator WVA number With anti-squeal Without 24693