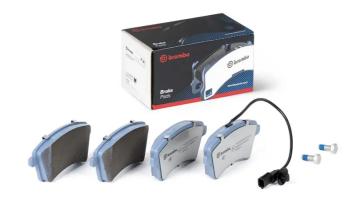

## The P 68 058E brake pad is designed for electric cars

The use of regenerative braking, in electric vehicles, entails a more discontinuous use of the friction brake compared to a car with a combustion engine. For this reason, special attention is required to avoid the corrosion of brake discs and brake pads. The Brembo EV brake pad is coated with a special protective treatment, and when used in combination with Brembo EV brake discs, it avoids early corrosion of the braking system, guaranteeing silent and effective braking.

- Brembo quality
- ✓ ECE-R90 certificate
- ✓ Comfort
- ✓ Durability

EAN code

- ✓ Anti-corrosion
- ✓ With accessories