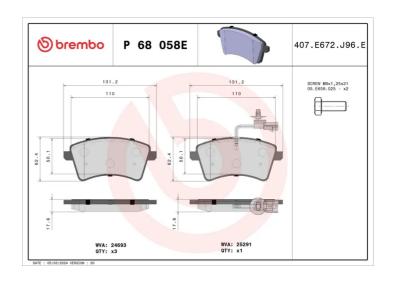

## **Technical specifications**

Axle

| 8020584123447                     | Front                            | <b>18</b> mm                                                                |
|-----------------------------------|----------------------------------|-----------------------------------------------------------------------------|
| Width 131 mm                      | Height <b>62</b> mm              | Braking system<br>Bosch                                                     |
| Wear indicator<br><b>Electric</b> | WVA number<br><b>24693,25291</b> | Accessories With accessories With anti-squeal shim With brake caliper bolts |

**Thickness** 

**COMPATIBLE VEHICLES** 