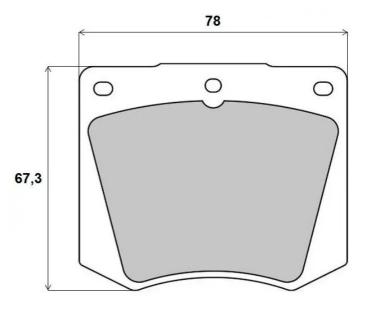

## **Technical specifications**

| EAN code<br><b>8020584057018</b> | Axle<br>Front             | Thickness<br><b>15</b> mm               |
|----------------------------------|---------------------------|-----------------------------------------|
| Width 78 mm                      | Height<br><b>67</b> mm    | Braking system  AP Lockheed             |
| Wear indicator<br><b>Without</b> | WVA number<br>20230,20406 | Accessories<br>With anti-squeal<br>shim |