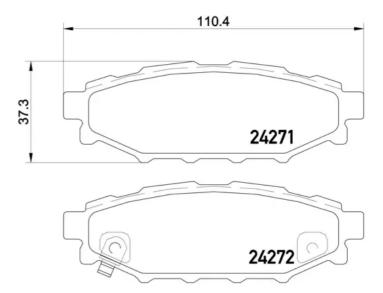

#### **Technical specifications**

| EAN code                   | Axle                             | Thickness                               |
|----------------------------|----------------------------------|-----------------------------------------|
| <b>8020584103746</b>       | <b>Rear</b>                      | <b>15</b> mm                            |
| Width                      | Height                           | Braking system                          |
| <b>110</b> mm              | <b>37</b> mm                     | <b>Akebono</b>                          |
| Wear indicator<br>Acoustic | WVA number<br><b>24271,24272</b> | Accessories<br>With anti-squeal<br>shim |