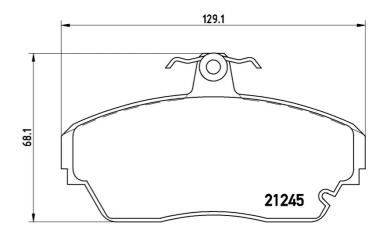

## **Technical specifications**

| Wear indicator Prepared for wear indicator | WVA number <b>21245</b> | Accessories With anti-squeal shim |
|--------------------------------------------|-------------------------|-----------------------------------|
| Width 129 mm                               | Height 68 mm            | Braking system<br>Lucas           |
| EAN code<br><b>8020584057353</b>           | Axle<br>Front           | Thickness  17 mm                  |