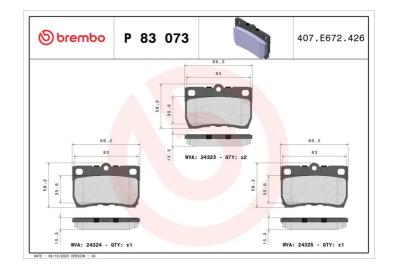

## **Technical specifications**

| EAN code<br><b>8020584062111</b> | Axle<br><b>Rear</b>                 | Thickness  16 mm                  |
|----------------------------------|-------------------------------------|-----------------------------------|
| Width<br><b>88</b> mm            | Height <b>58</b> mm                 | Braking system<br><b>NBK</b>      |
| Wear indicator <b>Acoustic</b>   | WVA number <b>24323,24324,24325</b> | Accessories With anti-squeal shim |