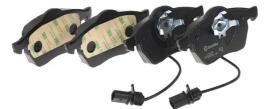

## **BRAKE PAD P 85 037**

## The P 85 037 brake pad is synonymous with reliability

The Brembo brake pad guarantees ultimate safety when braking thanks to the use of more than 100 different compounds, designed according to the type of vehicle and use. Stopping distances reduced to a minimum, maximum driving comfort and silent operation are the most important features of Brembo materials. Brembo brake pads are supplied together with an extensive range of accessories and assembly kits for professional-standard installation.

- ✓ OE-equivalent
- Brembo quality
- ✓ ECE-R90 certificate
- Safety
- Performance
- ✓ Comfort
- With accessories