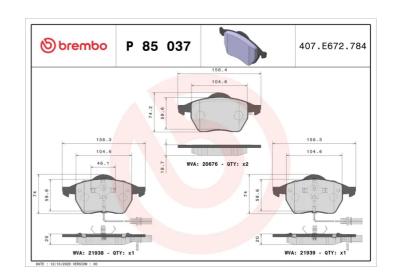

## **BRAKE PAD P 85 037**

## **Technical specifications**

| EAN code<br><b>8020584058404</b>  | Axle<br>Front                          | Thickness<br><b>20</b> mm                                           |
|-----------------------------------|----------------------------------------|---------------------------------------------------------------------|
| Width <b>156</b> mm               | Height <b>74</b> mm                    | Braking system <b>Teves</b>                                         |
| Wear indicator<br><b>Electric</b> | WVA number<br><b>20676,21938,21939</b> | Accessories With accessories With anti-squeal shim With piston clip |