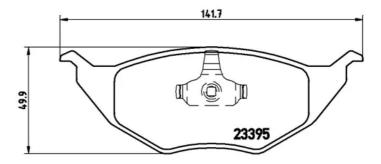

## **Technical specifications**

| EAN code             | Axle         | Thickness      |
|----------------------|--------------|----------------|
| <b>8020584058664</b> | Front        | <b>15</b> mm   |
| Width                | Height       | Braking system |
| <b>142</b> mm        | <b>48</b> mm | <b>Teves</b>   |
| Wear indicator       | WVA number   | Accessories    |

Electric

23394,23395,23824

Accessories With anti-squeal shim

COMPATIBLE VEHICLES