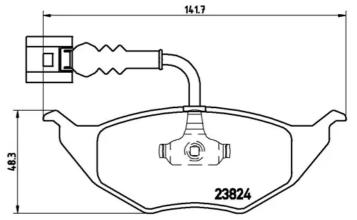

## **Technical specifications**

| EAN code             | Axle         | Thickness      |
|----------------------|--------------|----------------|
| <b>8020584058664</b> | Front        | <b>15</b> mm   |
| Width                | Height       | Braking system |
| <b>142</b> mm        | <b>48</b> mm | <b>Teves</b>   |
| Wear indicator       | WVA number   | Accessories    |

Electric

23394,23395,23824

Accessories With anti-squeal shim

COMPATIBLE VEHICLES