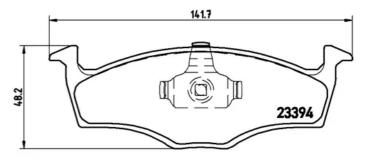

## **Technical specifications**

| EAN code             | Axle         | Thickness      |
|----------------------|--------------|----------------|
| <b>8020584058664</b> | Front        | <b>15</b> mm   |
| Width                | Height       | Braking system |
| <b>142</b> mm        | <b>48</b> mm | <b>Teves</b>   |
| Wear indicator       | WVA number   | Accessories    |

Electric

23394,23395,23824

Accessories With anti-squeal shim

COMPATIBLE VEHICLES