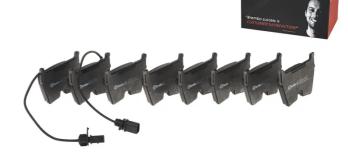

## BRAKE PAD P 85 078

The P 85 078 brake pad is synonymous with reliability

The Brembo brake pad guarantees ultimate safety when braking thanks to the use of more than 100 different compounds, designed according to the type of vehicle and use. Stopping distances reduced to a minimum, maximum driving comfort and silent operation are the most important features of Brembo materials. Brembo brake pads are supplied together with an extensive range of accessories and assembly kits for professionalstandard installation.

With anti-squeal shim

**COMPATIBLE VEHICLES** 