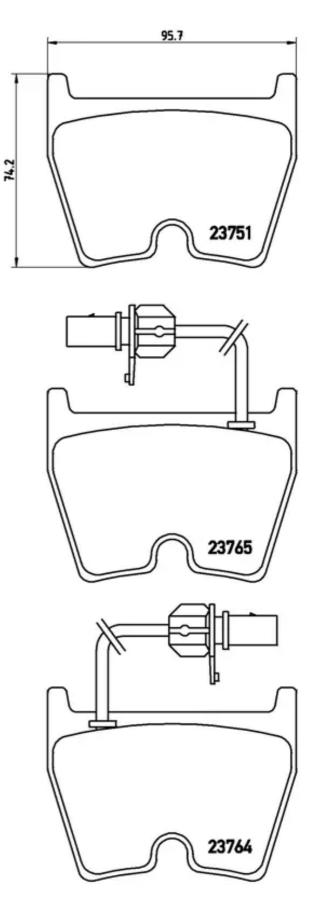

## **Technical specifications**

| EAN code                          | Axle                            | Thickness                              |
|-----------------------------------|---------------------------------|----------------------------------------|
| <b>8020584058817</b>              | Front                           | <b>17</b> mm                           |
| Width                             | Height                          | Braking system                         |
| <b>97</b> mm                      | <b>74</b> mm                    | <b>Brembo</b>                          |
| Wear indicator<br><b>Electric</b> | WVA number<br>23751,23764,23765 | Accessories<br>With anti-squea<br>shim |

With anti-squeal shim

**COMPATIBLE VEHICLES** 