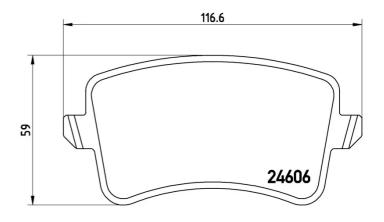

## **Technical specifications**

| EAN code<br><b>8020584062494</b> | Axle<br><b>Rear</b>     | Thickness 18 mm                                                             |
|----------------------------------|-------------------------|-----------------------------------------------------------------------------|
| Width 117 mm                     | Height<br><b>59</b> mm  | Braking system<br>Lucas                                                     |
| Wear indicator<br><b>Without</b> | WVA number <b>24606</b> | Accessories With accessories With anti-squeal shim With brake caliper bolts |