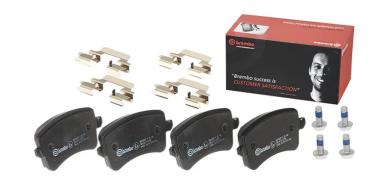

## The P 85 100 brake pad is synonymous with reliability

The Brembo brake pad guarantees ultimate safety when braking thanks to the use of more than 100 different compounds, designed according to the type of vehicle and use. Stopping distances reduced to a minimum, maximum driving comfort and silent operation are the most important features of Brembo materials. Brembo brake pads are supplied together with an extensive range of accessories and assembly kits for professional-standard installation.

- ✓ OE-equivalent
- Brembo quality
- ✓ ECE-R90 certificate
- ✓ Safety
- Performance
- ✓ Comfort
- With accessories

## **Technical specifications**

| EAN code<br><b>8020584062494</b> | Axle<br><b>Rear</b>     | Thickness 18 mm                                                             |
|----------------------------------|-------------------------|-----------------------------------------------------------------------------|
| Width 117 mm                     | Height<br><b>59</b> mm  | Braking system<br>Lucas                                                     |
| Wear indicator<br><b>Without</b> | WVA number <b>24606</b> | Accessories With accessories With anti-squeal shim With brake caliper bolts |