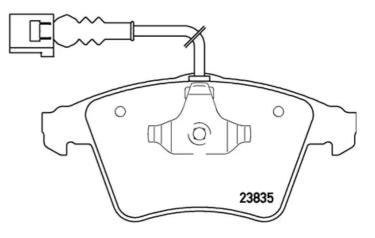

Wear indicator WVA number Electric 23469,23749,23835

With accessories With anti-squeal shim With piston clip