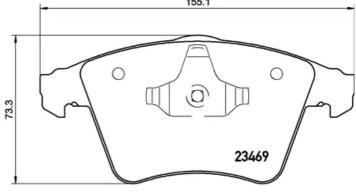

## **Technical specifications**

| EAN code             | Axle         | Thickness      |
|----------------------|--------------|----------------|
| <b>8020584081273</b> | <b>Front</b> | <b>19</b> mm   |
| Width                | Height       | Braking system |
| <b>155</b> mm        | <b>73</b> mm | <b>Teves</b>   |
|                      |              | Accessories    |

Wear indicator WVA number Electric 23469,23749,23835

With accessories With anti-squeal shim With piston clip