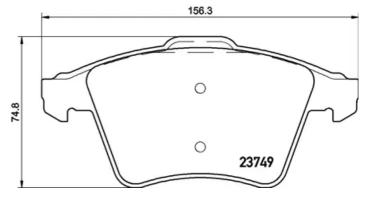

Wear indicator WVA number Electric 23469,23749,23835

With accessories With anti-squeal shim With piston clip