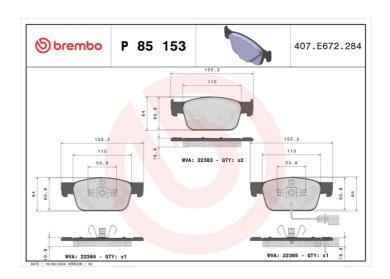

## **Technical specifications**

| Wear indicator Electric    | WVA number<br>22383,22384,22385 | Accessories With accessories With anti-squeal shim With piston clip |
|----------------------------|---------------------------------|---------------------------------------------------------------------|
| 8020584084434 Width 155 mm | Front Height 64 mm              | 17 mm  Braking system Teves                                         |
| EAN code                   | Axle                            | Thickness                                                           |