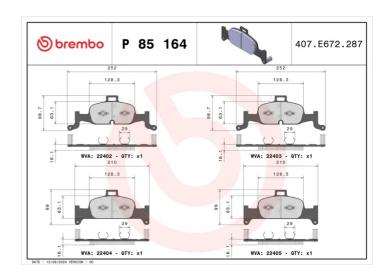

## **BRAKE PAD** P 85 164

## **Technical specifications**

**Thickness** EAN code Axle 8020584086964 Front 16 mm

Width Height Braking system

210 mm 99 mm **Teves** 

Accessories

With accessories Wear indicator With anti-squeal WVA number

Prepared for wear 22402,22403,22404,22405 shim With

indicator

counterweights With piston clip

**COMPATIBLE VEHICLES** 