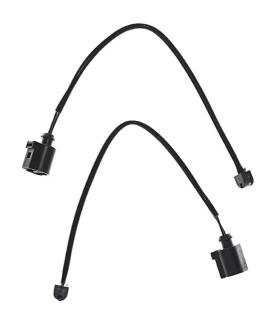

## **Technical specifications**

EAN code Axle Length 8020584111048 Front 295 mm

Туре

Wear indicator

**COMPATIBLE VEHICLES** 