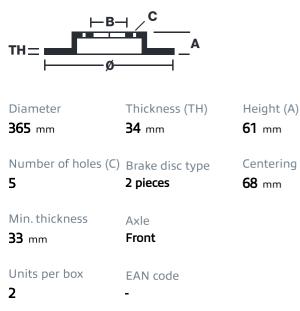

## () brembo

## BRAKE DISC GT | TY1 102.9007A

The 102.9007A brake disc kit for track day enthusiasts

The GT|D, GT|TY1 and GT|TY3 disc kits provide maximum performance and optimum braking balance while retaining original equipment calipers. These systems are in fact designed to be fully compatible with standard calipers, wheels and all other original equipment components. Depending on the vehicle, the discs can be uprated, in which case a dedicated bracket is supplied to allow installation with OE calipers, and the space occupied within the rim must be specified.

- OE-equivalent
- Safety
- Performance
- Comfort
- Exclusive style
- Racing inspired
- Sports driving
- Sporty look

## **Technical specifications**







## **COMPATIBLE VEHICLES**