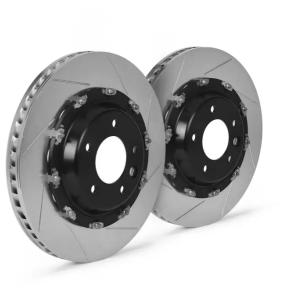

## BRAKE DISC GT | TY1 102.9007A

The 102.9007A brake disc kit for track day enthusiasts

The GT|D, GT|TY1 and GT|TY3 disc kits provide maximum performance and optimum braking balance while retaining original equipment calipers. These systems are in fact designed to be fully compatible with standard calipers, wheels and all other original equipment components. Depending on the vehicle, the discs can be uprated, in which case a dedicated bracket is supplied to allow installation with OE calipers, and the space occupied within the rim must be specified.