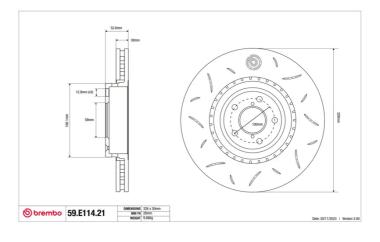

## SPORT | TY3 BRAKE DISC 59.E114.21

The 59.E114.21 brake disc is synonymous with reliability

Type-3 slotting used to distinguish the Brembo SPORT | TY3 brake disc is widely used in professional motorsports. It therefore offers superior initial response with excellent release characteristics, improving braking performance while giving the vehicle an aggressive appearance. The Brembo logo on the braking surface adds an exclusive and unique touch to the vehicle. The SPORT | TY3 brake discs are plug-and-play since they replace OE discs directly.

- OE-equivalent
- Brembo quality
- ECE-R90 certificate
- Safety
- Performance
- Comfort
- Sports driving
- Sporty look

| Diameter                  | Thickness (TH)                   | Height (A)   |
|---------------------------|----------------------------------|--------------|
| <b>326</b> mm             | <b>30</b> mm                     | <b>53</b> mm |
| Number of holes (C        | ) Brake disc type                | Centering    |
| 5                         | <b>Solid</b>                     | <b>58</b> mm |
| Min. thickness            | Tightening torque                | Axle         |
| <b>28,5</b> mm            | <b>100</b> Nm                    | Front        |
| Units per box<br><b>1</b> | EAN code<br><b>8020584604922</b> |              |