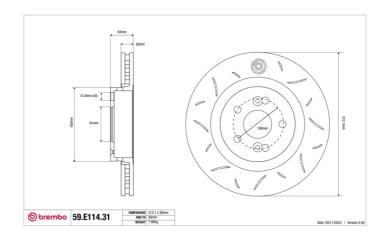

## **Technical specifications**

Diameter Thickness (TH) Height (A)
312 mm 63 mm

Number of holes (C) Brake disc type

Centering

Solid

61 mm

Min. thickness Tightening torque Axle

26,5 mm Top Nm Front

Units per box EAN code **8020584605028** 