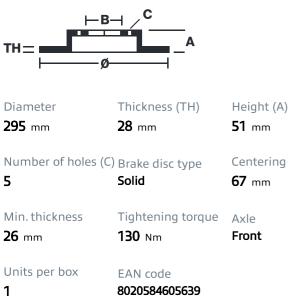

## SPORT | TY3 BRAKE DISC 59.E114.90

The 59.E114.90 brake disc is synonymous with reliability

Type-3 slotting used to distinguish the Brembo SPORT | TY3 brake disc is widely used in professional motorsports. It therefore offers superior initial response with excellent release characteristics, improving braking performance while giving the vehicle an aggressive appearance. The Brembo logo on the braking surface adds an exclusive and unique touch to the vehicle. The SPORT | TY3 brake discs are plug-and-play since they replace OE discs directly.