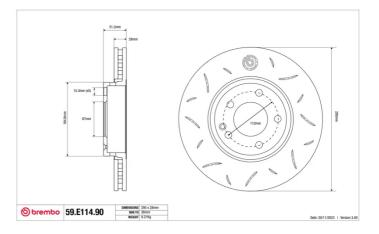

## SPORT | TY3 BRAKE DISC 59.E114.90

The 59.E114.90 brake disc is synonymous with reliability

Type-3 slotting used to distinguish the Brembo SPORT | TY3 brake disc is widely used in professional motorsports. It therefore offers superior initial response with excellent release characteristics, improving braking performance while giving the vehicle an aggressive appearance. The Brembo logo on the braking surface adds an exclusive and unique touch to the vehicle. The SPORT | TY3 brake discs are plug-and-play since they replace OE discs directly.