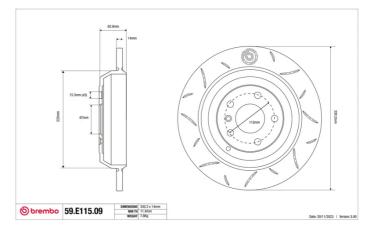

- OE-equivalent
- Brembo quality
- ECE-R90 certificate
- Safety
- Performance
- Comfort
- Sports driving
- Sporty look

| <u>⊢ В⊣</u> _ С<br>ТН =Ø А        |                                    |                            |
|-----------------------------------|------------------------------------|----------------------------|
| Diameter<br><b>330</b> mm         | Thickness (TH)<br><b>14</b> mm     | Height (A)<br><b>63</b> mm |
| Number of holes (C<br><b>5</b>    | ) Brake disc type<br><b>Solid</b>  | Centering <b>67</b> mm     |
| Min. thickness<br>11 <b>,4</b> mm | Tightening torque<br><b>150</b> Nm | Axle<br><b>Rear</b>        |
| Units per box<br><b>1</b>         | EAN code<br><b>8020584605820</b>   |                            |