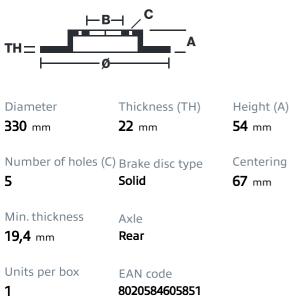

## () brembo

## SPORT | TY3 BRAKE DISC 59.E115.12

The 59.E115.12 brake disc is synonymous with reliability

Type-3 slotting used to distinguish the Brembo SPORT | TY3 brake disc is widely used in professional motorsports. It therefore offers superior initial response with excellent release characteristics, improving braking performance while giving the vehicle an aggressive appearance. The Brembo logo on the braking surface adds an exclusive and unique touch to the vehicle. The SPORT | TY3 brake discs are plug-and-play since they replace OE discs directly.

- OE-equivalent
- Brembo quality
- ECE-R90 certificate
- Safety
- Performance
- Comfort
- Sports driving
- Sporty look