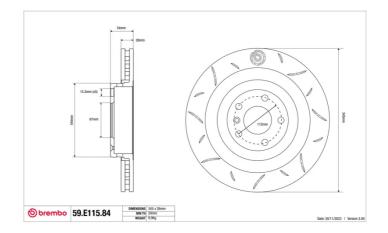

## **Technical specifications**

Diameter Thickness (TH) Height (A)

345 mm

54 mm

Number of holes (C) Brake disc type

Centering

Solid

67 mm

5 Solid

Min. thickness Axle

24 mm Rear

Units per box EAN code **1 8020584606582** 