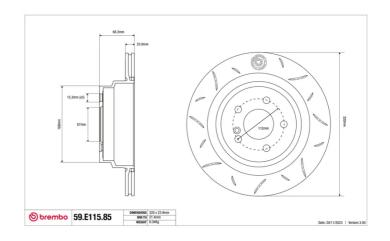

## **Technical specifications**

Diameter Thickness (TH) Height (A)
320 mm 24 mm 68 mm

Number of holes (C) Brake disc type Centering **5 Solid 67** mm

Min. thickness Tightening torque Axle

21,4 mm 130 Nm Rear