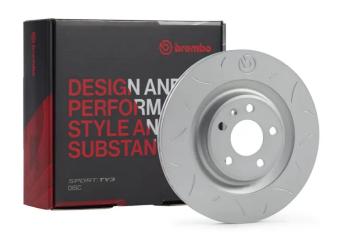

## The 59.E115.85 brake disc is synonymous with reliability

Type-3 slotting used to distinguish the Brembo SPORT | TY3 brake disc is widely used in professional motorsports. It therefore offers superior initial response with excellent release characteristics, improving braking performance while giving the vehicle an aggressive appearance. The Brembo logo on the braking surface adds an exclusive and unique touch to the vehicle. The SPORT | TY3 brake discs are plug-and-play since they replace OE discs directly.