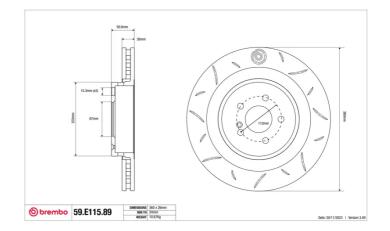

## **Technical specifications**

Diameter Thickness (TH) Height (A)

360 mm 26 mm 51 mm

Number of holes (C) Brake disc type

Centering

Solid

67 mm

Min. thickness Axle

24 mm Rear

Units per box EAN code **8020584606636** 