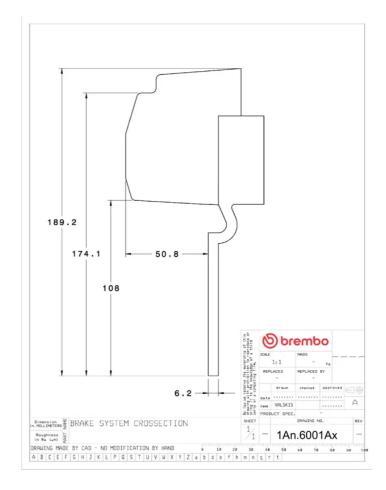

## **Technical specifications**

Axle Diameter Thickness (TH)

**Front** 323 mm 28 mm

Caliper pistons Disc type Caliper type

4 1 piece 2 pieces

**COMPATIBLE VEHICLES**