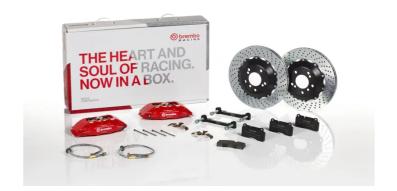

## UPGRADE GT KIT 1B1.8028A\_

## The 1B1.8028A\_ GT kit is synonymous with superior performance

Complete braking systems, comprising components derived from the world of motorsports and offering unrivalled levels of technology on the market. They feature aluminium radial-mounted fixed calipers, with opposing pistons. Depending on the type of system and the required performance level, the calipers can either be in two-parts, monoblock or even monoblock machined from solid billet metal. The uprated brake discs can be integral (one-piece) or composite, drilled or slotted.