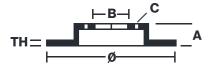

## **Technical specifications**

Axle Diameter Thickness (TH)

**Front** 332 mm 32 mm

Caliper pistons Disc type Caliper type

4 2 pieces 2 pieces

**COMPATIBLE VEHICLES**