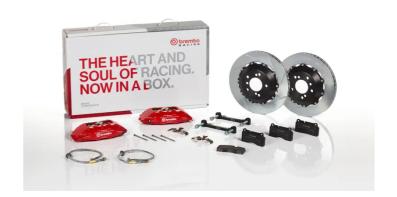

## UPGRADE GT KIT 1B2.8001A\_

## The 1B2.8001A\_ GT kit is synonymous with superior performance

Complete braking systems, comprising components derived from the world of motorsports and offering unrivalled levels of technology on the market. They feature aluminium radial-mounted fixed calipers, with opposing pistons. Depending on the type of system and the required performance level, the calipers can either be in two-parts, monoblock or even monoblock machined from solid billet metal. The uprated brake discs can be integral (one-piece) or composite, drilled or slotted.