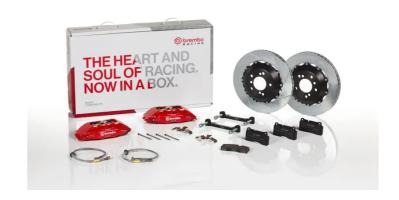

## UPGRADE GT KIT 1B2.8018A\_

## The 1B2.8018A\_ GT kit is synonymous with superior performance

Complete braking systems, comprising components derived from the world of motorsports and offering unrivalled levels of technology on the market. They feature aluminium radial-mounted fixed calipers, with opposing pistons. Depending on the type of system and the required performance level, the calipers can either be in two-parts, monoblock or even monoblock machined from solid billet metal. The uprated brake discs can be integral (one-piece) or composite, drilled or slotted.

## **Technical specifications**

Axle Diameter Thickness (TH)

**Front** 355 mm 32 mm

Caliper pistons Disc type Caliper type

4 2 pieces 2 pieces

**COMPATIBLE VEHICLES**