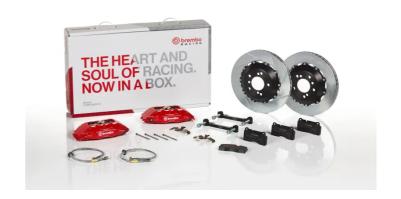

## The 1B2.8046A\_ GT kit is synonymous with superior performance

Complete braking systems, comprising components derived from the world of motorsports and offering unrivalled levels of technology on the market. They feature aluminium radial-mounted fixed calipers, with opposing pistons. Depending on the type of system and the required performance level, the calipers can either be in two-parts, monoblock or even monoblock machined from solid billet metal. The uprated brake discs can be integral (one-piece) or composite, drilled or slotted.

- Brembo quality
- ✓ Safety
- Performance
- ✓ Comfort
- Sports driving
- ✓ Sporty look

1B2.8046A3