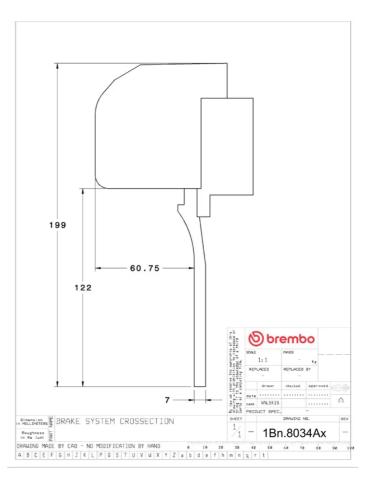

## () brembo

## UPGRADE GT KIT 1B3.8034A\_

The 1B3.8034A\_ GT kit is synonymous with superior performance

Complete braking systems, comprising components derived from the world of motorsports and offering unrivalled levels of technology on the market. They feature aluminium radial-mounted fixed calipers, with opposing pistons. Depending on the type of system and the required performance level, the calipers can either be in two-parts, monoblock or even monoblock machined from solid billet metal. The uprated brake discs can be integral (one-piece) or composite, drilled or slotted.

- Brembo quality
- Safety
- Performance
- Comfort
- Sports driving
- Sporty look

Available in 3 colours

1B3.8034A1

1B3.8034A2

1B3.8034A3





## **Technical specifications**