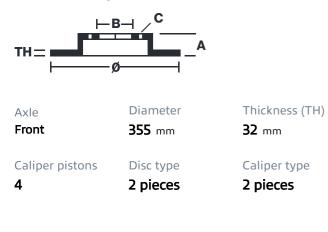

## () brembo

## UPGRADE GT KIT 1B3.8034A\_

The 1B3.8034A\_ GT kit is synonymous with superior performance

Complete braking systems, comprising components derived from the world of motorsports and offering unrivalled levels of technology on the market. They feature aluminium radial-mounted fixed calipers, with opposing pistons. Depending on the type of system and the required performance level, the calipers can either be in two-parts, monoblock or even monoblock machined from solid billet metal. The uprated brake discs can be integral (one-piece) or composite, drilled or slotted.

- Brembo quality
- Safety
- Performance
- Comfort
- Sports driving
- Sporty look

Available in 3 colours

1B3.8034A1

1B3.8034A2

1B3.8034A3





## **Technical specifications**