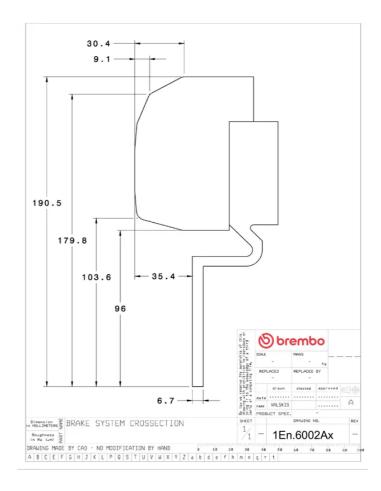

## () brembo

## UPGRADE GT KIT 1E4.6002A\_

The 1E4.6002A\_ GT kit is synonymous with superior performance

Complete braking systems, comprising components derived from the world of motorsports and offering unrivalled levels of technology on the market. They feature aluminium radial-mounted fixed calipers, with opposing pistons. Depending on the type of system and the required performance level, the calipers can either be in two-parts, monoblock or even monoblock machined from solid billet metal. The uprated brake discs can be integral (one-piece) or composite, drilled or slotted.

- Brembo quality
- Safety
- Performance
- Comfort
- Sports driving
- Sporty look

Available in 1 colours







## **Technical specifications**





**COMPATIBLE VEHICLES**