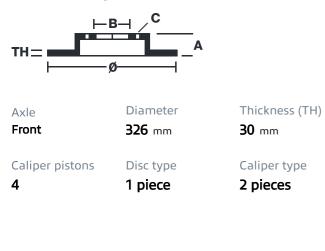

## () brembo

## UPGRADE GT KIT 1E4.6002A\_

The 1E4.6002A\_ GT kit is synonymous with superior performance

Complete braking systems, comprising components derived from the world of motorsports and offering unrivalled levels of technology on the market. They feature aluminium radial-mounted fixed calipers, with opposing pistons. Depending on the type of system and the required performance level, the calipers can either be in two-parts, monoblock or even monoblock machined from solid billet metal. The uprated brake discs can be integral (one-piece) or composite, drilled or slotted.

- Brembo quality
- Safety
- Performance
- Comfort
- Sports driving
- Sporty look

Available in 1 colours







## **Technical specifications**





**COMPATIBLE VEHICLES**