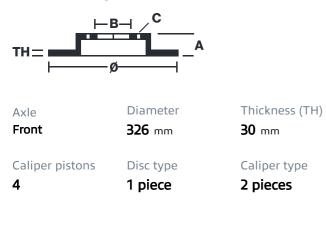

## () brembo

## UPGRADE GT KIT 1E5.6002A\_

The 1E5.6002A\_ GT kit is synonymous with superior performance

Complete braking systems, comprising components derived from the world of motorsports and offering unrivalled levels of technology on the market. They feature aluminium radial-mounted fixed calipers, with opposing pistons. Depending on the type of system and the required performance level, the calipers can either be in two-parts, monoblock or even monoblock machined from solid billet metal. The uprated brake discs can be integral (one-piece) or composite, drilled or slotted.

- Brembo quality
- Safety
- Performance
- Comfort
- Sports driving
- Sporty look

Available in 1 colours







## **Technical specifications**