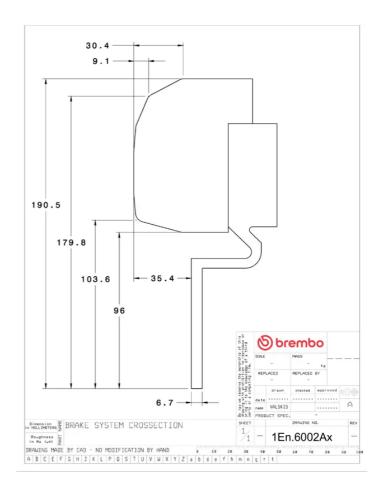

## () brembo

## UPGRADE GT KIT 1E5.6002A\_

The 1E5.6002A\_ GT kit is synonymous with superior performance

Complete braking systems, comprising components derived from the world of motorsports and offering unrivalled levels of technology on the market. They feature aluminium radial-mounted fixed calipers, with opposing pistons. Depending on the type of system and the required performance level, the calipers can either be in two-parts, monoblock or even monoblock machined from solid billet metal. The uprated brake discs can be integral (one-piece) or composite, drilled or slotted.

- Brembo quality
- Safety
- Performance
- Comfort
- Sports driving
- Sporty look

Available in 1 colours







## **Technical specifications**