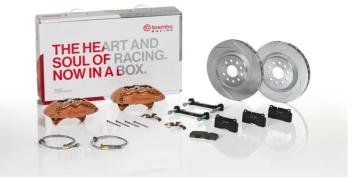

## UPGRADE GT KIT 1E5.6002A\_

The 1E5.6002A\_ GT kit is synonymous with superior performance

Complete braking systems, comprising components derived from the world of motorsports and offering unrivalled levels of technology on the market. They feature aluminium radial-mounted fixed calipers, with opposing pistons. Depending on the type of system and the required performance level, the calipers can either be in two-parts, monoblock or even monoblock machined from solid billet metal. The uprated brake discs can be integral (one-piece) or composite, drilled or slotted.

- Brembo quality
- Safety
- Performance
- Comfort
- Sports driving
- Sporty look

Available in 1 colours