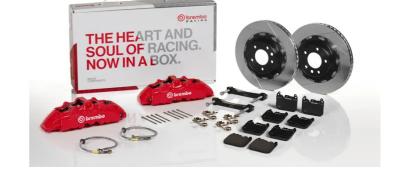

## UPGRADE GT KIT 1G2.9011A\_

## The 1G2.9011A\_ GT kit is synonymous with superior performance

Complete braking systems, comprising components derived from the world of motorsports and offering unrivalled levels of technology on the market. They feature aluminium radial-mounted fixed calipers, with opposing pistons. Depending on the type of system and the required performance level, the calipers can either be in two-parts, monoblock or even monoblock machined from solid billet metal. The uprated brake discs can be integral (one-piece) or composite, drilled or slotted.