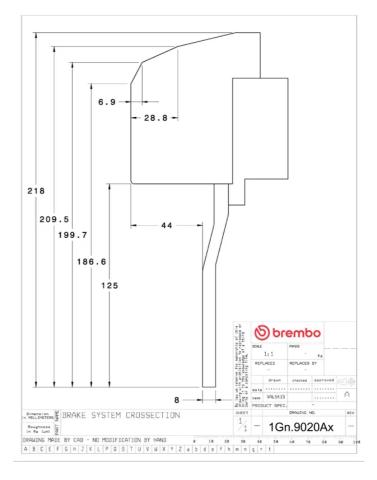

## **Technical specifications**

Axle Diameter Thickness (TH)

**Front** 380 mm 34 mm

Caliper pistons Disc type Caliper type

8 2 pieces Monoblock

**COMPATIBLE VEHICLES**