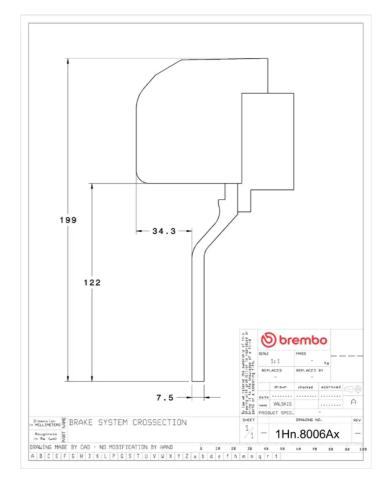

## **Technical specifications**

Axle Diameter Thickness (TH)

**Front** 355 mm 32 mm

Caliper pistons Disc type Caliper type

4 2 pieces 2 pieces

**COMPATIBLE VEHICLES**