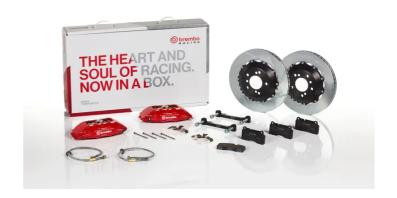

## The 1H2.8006A\_ GT kit is synonymous with superior performance

Complete braking systems, comprising components derived from the world of motorsports and offering unrivalled levels of technology on the market. They feature aluminium radial-mounted fixed calipers, with opposing pistons. Depending on the type of system and the required performance level, the calipers can either be in two-parts, monoblock or even monoblock machined from solid billet metal. The uprated brake discs can be integral (one-piece) or composite, drilled or slotted.

- Brembo quality
- ✓ Safety
- Performance
- ✓ Comfort
- Sports driving
- ✓ Sporty look

1H2.8006A2

1H2.8006A3