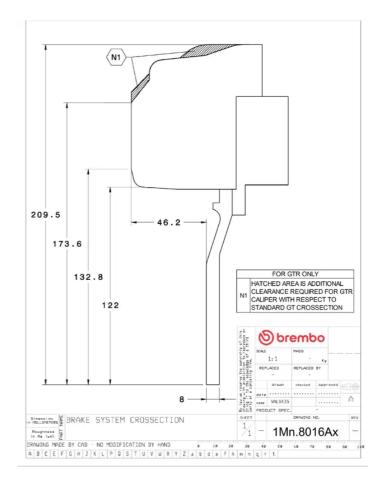

## **UPGRADE GT | S KIT** 1M1.8016AS

The 1M1.8016AS GT kit is synonymous with superior performance

Complete braking systems, comprising components derived from the world of motorsports and offering unrivalled levels of technology on the market. They feature aluminium radial-mounted fixed calipers, with opposing pistons. Depending on the type of system and the required performance level, the calipers can either be in two-parts, monoblock or even monoblock machined from solid billet metal. The uprated brake discs can be integral (one-piece) or composite, drilled or slotted.