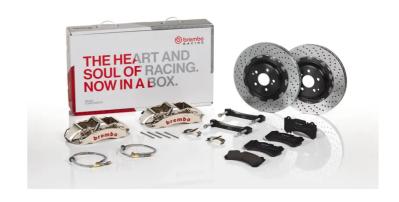

## The 1M1.8022AR GT kit is synonymous with superior performance

Complete braking systems, comprising components derived from the world of motorsports and offering unrivalled levels of technology on the market. They feature aluminium radial-mounted fixed calipers, with opposing pistons. Depending on the type of system and the required performance level, the calipers can either be in two-parts, monoblock or even monoblock machined from solid billet metal. The uprated brake discs can be integral (one-piece) or composite, drilled or slotted.

- ✓ Brembo quality
- ✓ Safety
- ✓ Performance
- ✓ Comfort
- Racing inspired
- Sports driving
- Sporty look

## **Technical specifications**

Axle Diameter Thickness (TH)

**Front** 355 mm 32 mm

Caliper pistons Disc type Caliper type

6 2 pieces Monoblock