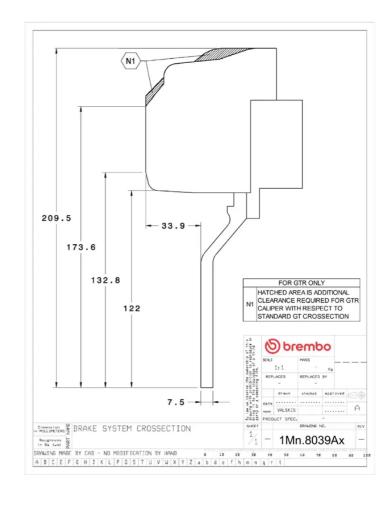

## **Technical specifications**

Axle Diameter Thickness (TH)

**Front** 355 mm 32 mm

Caliper pistons Disc type Caliper type

6 2 pieces Monoblock