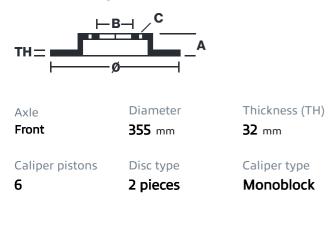

## brembo

## **UPGRADE GT | S KIT** 1M1.8048AS

The 1M1.8048AS GT kit is synonymous with superior performance

Complete braking systems, comprising components derived from the world of motorsports and offering unrivalled levels of technology on the market. They feature aluminium radial-mounted fixed calipers, with opposing pistons. Depending on the type of system and the required performance level, the calipers can either be in two-parts, monoblock or even monoblock machined from solid billet metal. The uprated brake discs can be integral (one-piece) or composite, drilled or slotted.

- Brembo quality
- Safety
- Performance
- Comfort
- **Racing inspired**
- Sports driving
- Sporty look

Available in 1 colours



1M1.8048ASS





## Technical specifications