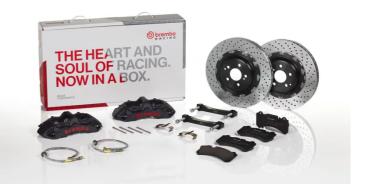

## brembo

## **UPGRADE GT | S KIT** 1M1.8048AS

The 1M1.8048AS GT kit is synonymous with superior performance

Complete braking systems, comprising components derived from the world of motorsports and offering unrivalled levels of technology on the market. They feature aluminium radial-mounted fixed calipers, with opposing pistons. Depending on the type of system and the required performance level, the calipers can either be in two-parts, monoblock or even monoblock machined from solid billet metal. The uprated brake discs can be integral (one-piece) or composite, drilled or slotted.

- Brembo quality
- Safety
- Performance
- Comfort
- **Racing inspired**
- Sports driving
- Sporty look

Available in 1 colours



1M1.8048ASS





## Technical specifications