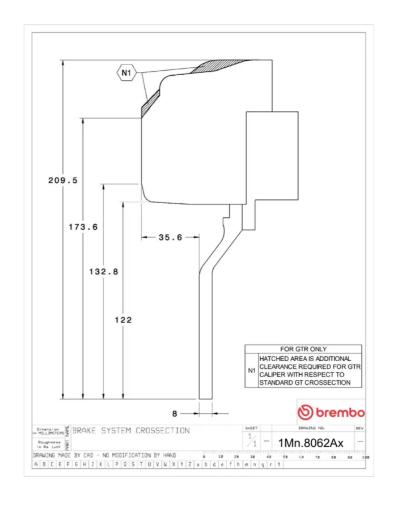

## The 1M1.8062AR GT kit is synonymous with superior performance

Complete braking systems, comprising components derived from the world of motorsports and offering unrivalled levels of technology on the market. They feature aluminium radial-mounted fixed calipers, with opposing pistons. Depending on the type of system and the required performance level, the calipers can either be in two-parts, monoblock or even monoblock machined from solid billet metal. The uprated brake discs can be integral (one-piece) or composite, drilled or slotted.