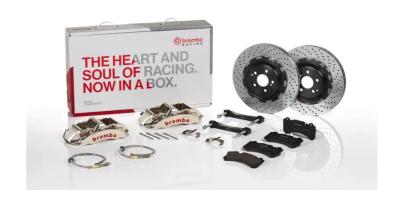

## The 1M1.8062AR GT kit is synonymous with superior performance

Complete braking systems, comprising components derived from the world of motorsports and offering unrivalled levels of technology on the market. They feature aluminium radial-mounted fixed calipers, with opposing pistons. Depending on the type of system and the required performance level, the calipers can either be in two-parts, monoblock or even monoblock machined from solid billet metal. The uprated brake discs can be integral (one-piece) or composite, drilled or slotted.

- Brembo quality
- ✓ Safety
- ✓ Performance
- ✓ Comfort
- Racing inspired
- Sports driving
- ✓ Sporty look

Available in 1 colours