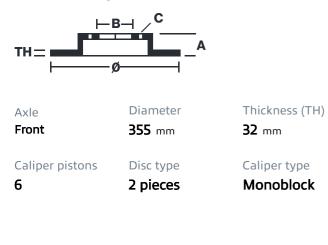

## () brembo

## UPGRADE GT | R KIT 1M2.8011AR

The 1M2.8011AR GT kit is synonymous with superior performance

Complete braking systems, comprising components derived from the world of motorsports and offering unrivalled levels of technology on the market. They feature aluminium radial-mounted fixed calipers, with opposing pistons. Depending on the type of system and the required performance level, the calipers can either be in two-parts, monoblock or even monoblock machined from solid billet metal. The uprated brake discs can be integral (one-piece) or composite, drilled or slotted.

- Brembo quality
- Safety
- Performance
- Comfort
- Racing inspired
- Sports driving
- Sporty look

Available in 1 colours







## **Technical specifications**