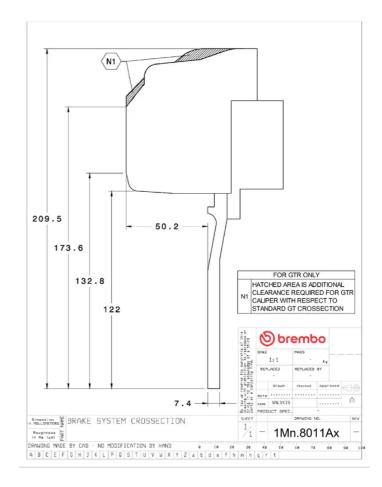

## UPGRADE GT | R KIT 1M2.8011AR

The 1M2.8011AR GT kit is synonymous with superior performance

Complete braking systems, comprising components derived from the world of motorsports and offering unrivalled levels of technology on the market. They feature aluminium radial-mounted fixed calipers, with opposing pistons. Depending on the type of system and the required performance level, the calipers can either be in two-parts, monoblock or even monoblock machined from solid billet metal. The uprated brake discs can be integral (one-piece) or composite, drilled or slotted.