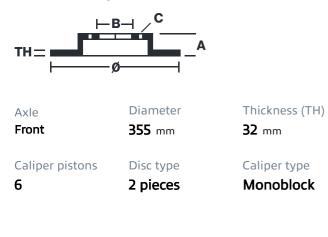

## () brembo

## UPGRADE GT | S KIT 1M2.8017AS

The 1M2.8017AS GT kit is synonymous with superior performance

Complete braking systems, comprising components derived from the world of motorsports and offering unrivalled levels of technology on the market. They feature aluminium radial-mounted fixed calipers, with opposing pistons. Depending on the type of system and the required performance level, the calipers can either be in two-parts, monoblock or even monoblock machined from solid billet metal. The uprated brake discs can be integral (one-piece) or composite, drilled or slotted.

- Brembo quality
- Safety
- Performance
- Comfort
- Racing inspired
- Sports driving
- Sporty look

Available in 1 colours



1M2.8017ASS





## **Technical specifications**