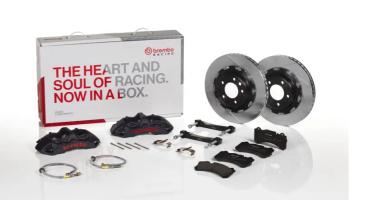

## UPGRADE GT | S KIT 1M2.8017AS

The 1M2.8017AS GT kit is synonymous with superior performance

Complete braking systems, comprising components derived from the world of motorsports and offering unrivalled levels of technology on the market. They feature aluminium radial-mounted fixed calipers, with opposing pistons. Depending on the type of system and the required performance level, the calipers can either be in two-parts, monoblock or even monoblock machined from solid billet metal. The uprated brake discs can be integral (one-piece) or composite, drilled or slotted.

- Brembo quality
- Safety
- Performance
- Comfort
- Racing inspired
- Sports driving
- Sporty look

Available in 1 colours

1M2.8017ASS