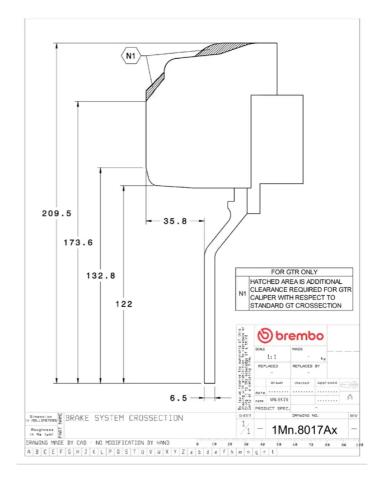

## () brembo

## UPGRADE GT | S KIT 1M2.8017AS

The 1M2.8017AS GT kit is synonymous with superior performance

Complete braking systems, comprising components derived from the world of motorsports and offering unrivalled levels of technology on the market. They feature aluminium radial-mounted fixed calipers, with opposing pistons. Depending on the type of system and the required performance level, the calipers can either be in two-parts, monoblock or even monoblock machined from solid billet metal. The uprated brake discs can be integral (one-piece) or composite, drilled or slotted.

- Brembo quality
- Safety
- Performance
- Comfort
- Racing inspired
- Sports driving
- Sporty look

Available in 1 colours



1M2.8017ASS





## **Technical specifications**