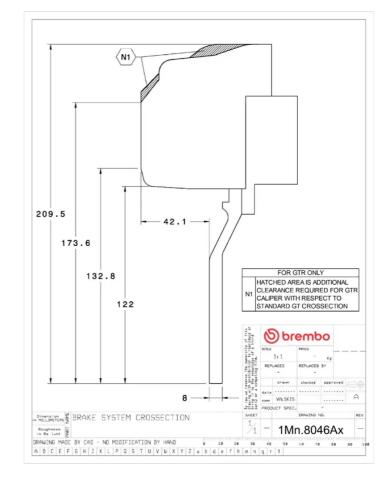

## **Technical specifications**

Axle Diameter Thickness (TH)

**Front** 355 mm 32 mm

Caliper pistons Disc type Caliper type

6 2 pieces Monoblock

**COMPATIBLE VEHICLES**