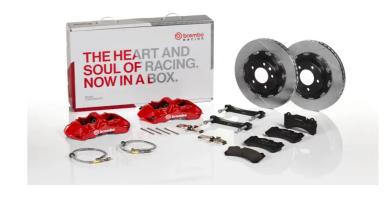

## UPGRADE GT KIT 1M2.9020A\_

## The 1M2.9020A\_ GT kit is synonymous with superior performance

Complete braking systems, comprising components derived from the world of motorsports and offering unrivalled levels of technology on the market. They feature aluminium radial-mounted fixed calipers, with opposing pistons. Depending on the type of system and the required performance level, the calipers can either be in two-parts, monoblock or even monoblock machined from solid billet metal. The uprated brake discs can be integral (one-piece) or composite, drilled or slotted.