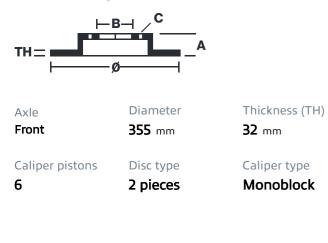

## () brembo

## UPGRADE GT | S KIT 1M3.8015AS

The 1M3.8015AS GT kit is synonymous with superior performance

Complete braking systems, comprising components derived from the world of motorsports and offering unrivalled levels of technology on the market. They feature aluminium radial-mounted fixed calipers, with opposing pistons. Depending on the type of system and the required performance level, the calipers can either be in two-parts, monoblock or even monoblock machined from solid billet metal. The uprated brake discs can be integral (one-piece) or composite, drilled or slotted.

- Brembo quality
- Safety
- Performance
- Comfort
- Racing inspired
- Sports driving
- Sporty look

Available in 1 colours



1M3.8015ASS





## **Technical specifications**