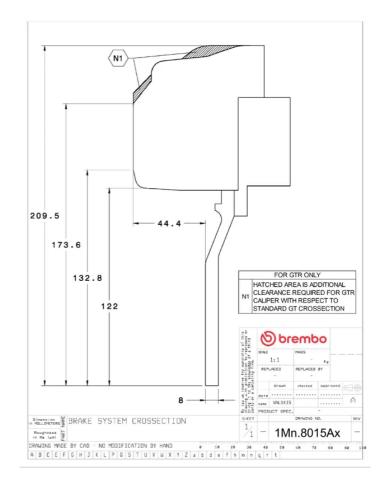

## () brembo

## UPGRADE GT | S KIT 1M3.8015AS

The 1M3.8015AS GT kit is synonymous with superior performance

Complete braking systems, comprising components derived from the world of motorsports and offering unrivalled levels of technology on the market. They feature aluminium radial-mounted fixed calipers, with opposing pistons. Depending on the type of system and the required performance level, the calipers can either be in two-parts, monoblock or even monoblock machined from solid billet metal. The uprated brake discs can be integral (one-piece) or composite, drilled or slotted.

- Brembo quality
- Safety
- Performance
- Comfort
- Racing inspired
- Sports driving
- Sporty look

Available in 1 colours



1M3.8015ASS





## **Technical specifications**