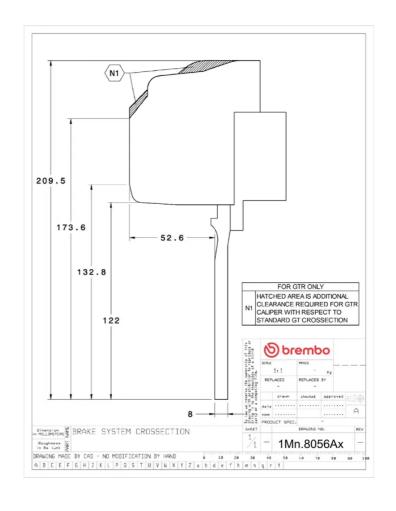

## The 1M3.8056AR GT kit is synonymous with superior performance

Complete braking systems, comprising components derived from the world of motorsports and offering unrivalled levels of technology on the market. They feature aluminium radial-mounted fixed calipers, with opposing pistons. Depending on the type of system and the required performance level, the calipers can either be in two-parts, monoblock or even monoblock machined from solid billet metal. The uprated brake discs can be integral (one-piece) or composite, drilled or slotted.