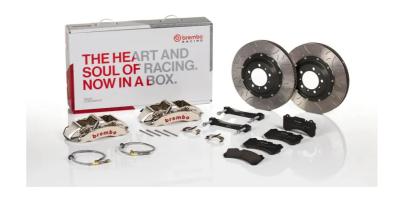

## The 1M3.8056AR GT kit is synonymous with superior performance

Complete braking systems, comprising components derived from the world of motorsports and offering unrivalled levels of technology on the market. They feature aluminium radial-mounted fixed calipers, with opposing pistons. Depending on the type of system and the required performance level, the calipers can either be in two-parts, monoblock or even monoblock machined from solid billet metal. The uprated brake discs can be integral (one-piece) or composite, drilled or slotted.

## **Technical specifications**

Axle Diameter Thickness (TH)

**Front** 355 mm 32 mm

Caliper pistons Disc type Caliper type

6 2 pieces Monoblock