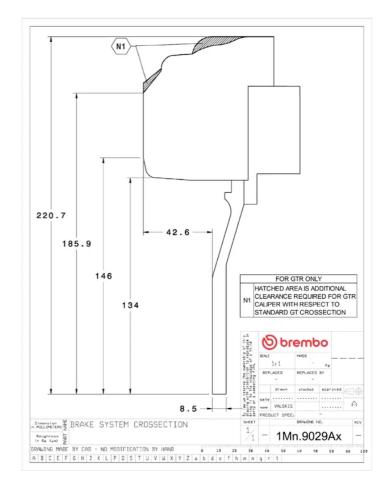

## () brembo

## UPGRADE GT KIT 1M3.9029A\_

The 1M3.9029A\_ GT kit is synonymous with superior performance

Complete braking systems, comprising components derived from the world of motorsports and offering unrivalled levels of technology on the market. They feature aluminium radial-mounted fixed calipers, with opposing pistons. Depending on the type of system and the required performance level, the calipers can either be in two-parts, monoblock or even monoblock machined from solid billet metal. The uprated brake discs can be integral (one-piece) or composite, drilled or slotted.

- Brembo quality
- Safety
- Performance
- Comfort
- Sports driving
- Sporty look

Available in 4 colours

1M3.9029A1

1M3.9029A2

1M3.9029A3

1M3.9029A5





## **Technical specifications**