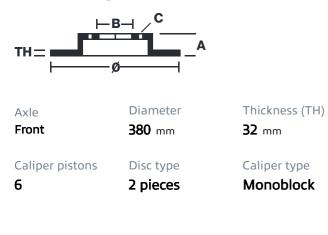

## () brembo

## UPGRADE GT KIT 1M3.9029A\_

The 1M3.9029A\_ GT kit is synonymous with superior performance

Complete braking systems, comprising components derived from the world of motorsports and offering unrivalled levels of technology on the market. They feature aluminium radial-mounted fixed calipers, with opposing pistons. Depending on the type of system and the required performance level, the calipers can either be in two-parts, monoblock or even monoblock machined from solid billet metal. The uprated brake discs can be integral (one-piece) or composite, drilled or slotted.

- Brembo quality
- Safety
- Performance
- Comfort
- Sports driving
- Sporty look

Available in 4 colours

1M3.9029A1

1M3.9029A2

1M3.9029A3

1M3.9029A5





## **Technical specifications**