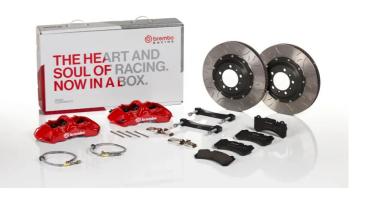

## UPGRADE GT KIT 1M3.9029A\_

The 1M3.9029A\_ GT kit is synonymous with superior performance

Complete braking systems, comprising components derived from the world of motorsports and offering unrivalled levels of technology on the market. They feature aluminium radial-mounted fixed calipers, with opposing pistons. Depending on the type of system and the required performance level, the calipers can either be in two-parts, monoblock or even monoblock machined from solid billet metal. The uprated brake discs can be integral (one-piece) or composite, drilled or slotted.

- Brembo quality
- Safety
- Performance
- Comfort
- Sports driving
- Sporty look

Available in 4 colours

1M3.9029A1

1M3.9029A2

1M3.9029A3

1M3.9029A5